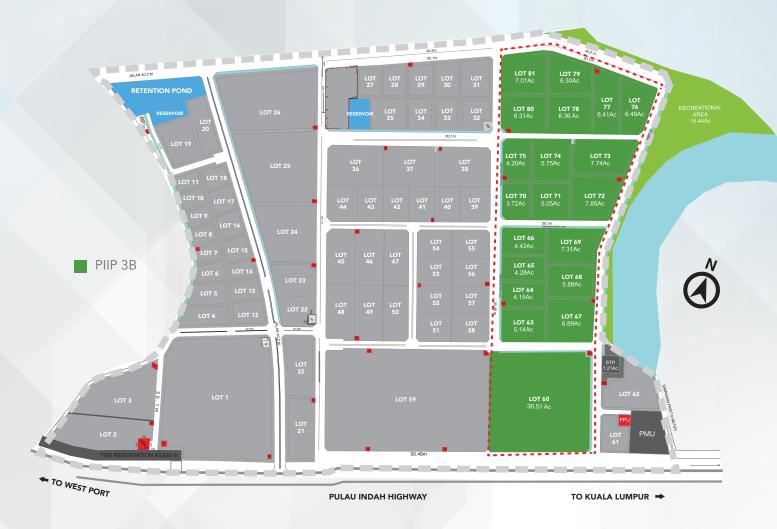

## LEVEL UP YOUR BUSINESS WITH PRIME LOTS NEXT TO THE PORT

#### WHY CHOOSE PIIP 3B?

Direct Access to Port Klang's West Port & North Port

Easy Access via KESAS & SKVE Highways

Rail Network Links to Klang Valley Area, All Over Malaysia, Thailand & Singapore

Close to Kuala Lumpur International Airport & Subang Airport

World-class Infrastructure & Managed Industrial Park Concept

Neighbourhood of Well-known Multinational Companies Click here to view available PIIP 3B lots