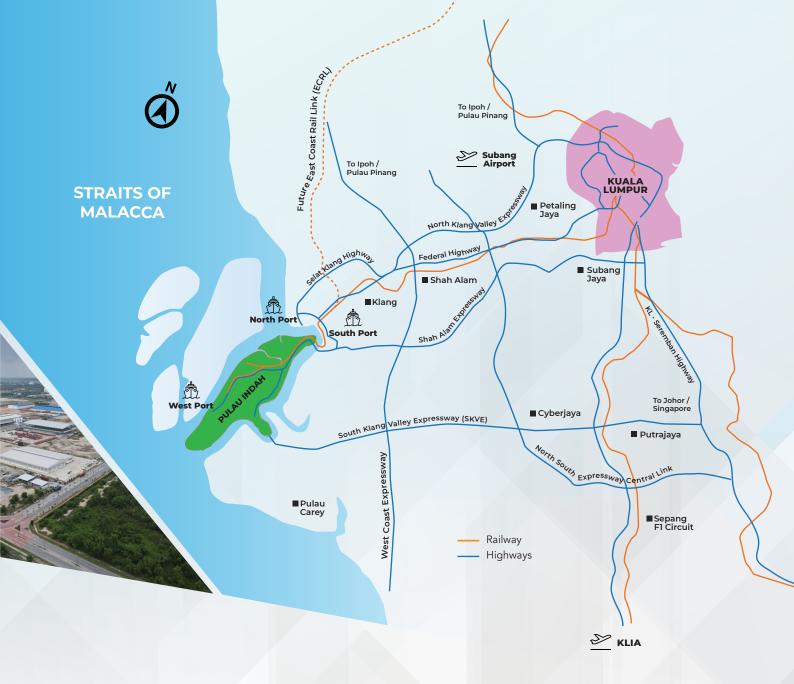

#### WHY CHOOSE PIIP 3B?

Direct Access to Port Klang's West Port & North Port

Easy Access via KESAS & SKVE Highways

Rail Network Links to Klang Valley Area, All Over Malaysia, Thailand & Singapore

Close to Kuala Lumpur International Airport & Subang Airport

12th Busiest Port in the World (Port Klang)